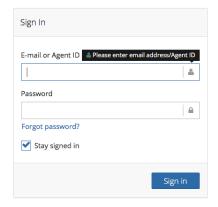

## Logging in to the control panel:

- 1. Go to the Flow Domain login given to your company
- 2. Enter the username for a supervisor or manager account.
- 3. Enter the corresponding password.
- 4. Click Login.